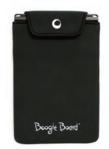

## **ACCESSORY**

**Neoprene Sleeve** protects your eWriter and eliminates accidental screen marks. Includes sewn-in stylus holder.