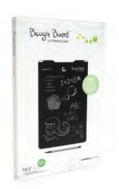

## Beogie Board THE ORIGINAL 105

The Boogie Board Original 10.5 gives you more room to write important messages, solve complex equations or create a masterpiece. Students will also like the extra space for writing, arithmetic and drawing practice.

## PRODUCT SPECIFICATIONS

Materials: Pressure-sensitive, plastic Reflex LCD with scratch-resistant hardcoating, plastic case

LCD Size: 10.5in (267mm)

Dimensions: 10.5in x 6.88 x .45 (267mm x 175 x 11)

Weight: 8.1oz (119g)

Power: Replaceable AAAA batteries (2)

Package Contents: Boogie Board Original 8.5 LCD eWriter, Stylus, User Guide, Clip-on stylus holder

Self-adhesive magnets