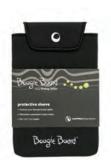

## **ACCESSORY**

**Neoprene Sleeve** protects your eWriter and eliminates accidental screen marks. Includes sewn-in stylus holder.