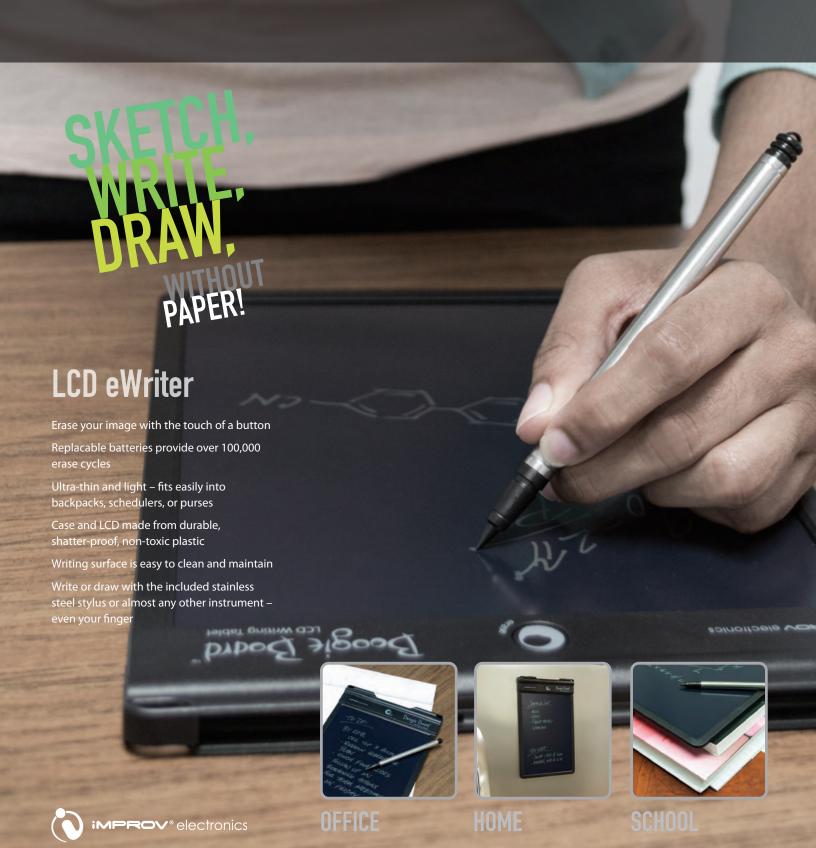

## Beogie Board THE ORIGINAL 105

The Boogie Board Original 10.5 gives you more room to write important messages, solve complex equations or create a masterpiece. Students will also like the extra space for writing, arithmetic and drawing practice.

## PRODUCT SPECIFICATIONS

Materials: Pressure-sensitive, plastic Reflex LCD with scratch-resistant hardcoating, plastic case

LCD Size: 10.5in (267mm)

Dimensions: 10.5in x 6.88 x .45 (267mm x 175 x 11)

Weight: 8.1oz (119g)

Power: Replaceable AAAA batteries (2)

Package Contents: Boogie Board Original 8.5 LCD eWriter, Stylus, User Guide, Clip-on stylus holder

Self-adhesive magnets