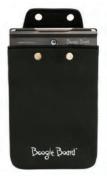

## **ACCESSORY**

**Neoprene Sleeve** protects your eWriter and eliminates accidental screen marks. Includes sewn-in stylus holder.