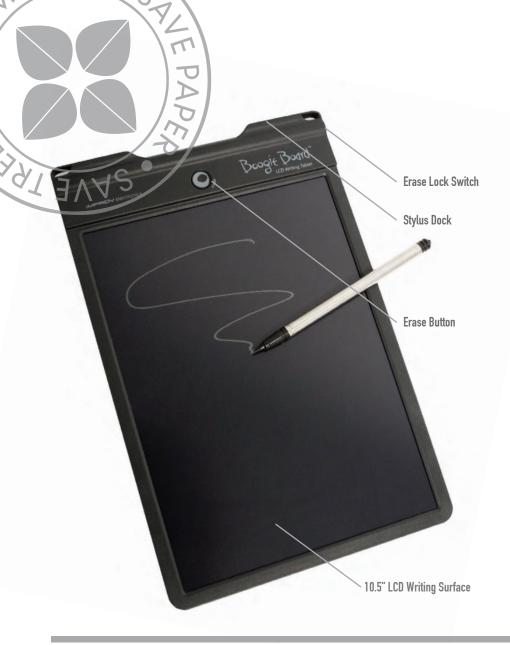

## PRODUCT SPECIFICATIONS

Materials: Pressure-sensitive, plastic Reflex LCD with scratch-resistant hardcoating, plastic case

LCD Size: 10.5in (267mm)

Dimensions: 10.5in x 6.88 x .45 (267mm x 175 x 11)

Weight: 8.1oz (119g)

Power: Replaceable AAAA batteries (2)

Package Contents: Boogie Board Original 8.5 LCD eWriter, Stylus, User Guide, Clip-on stylus holder

Self-adhesive magnets