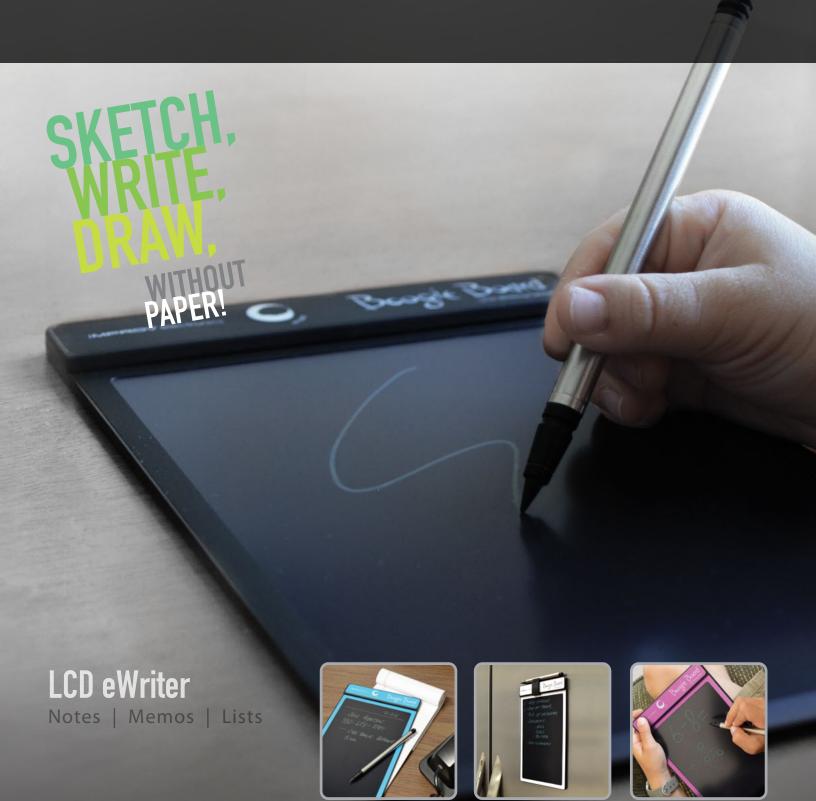

# Boogie Board THE ORIGINAL 8.5

The Boogie Board Original 8.5 LCD eWriter is the model that started the paperless writing revolution. Ultra light (4 oz.) and thin (1/8"), one just isn't enough. Get one for on the go, in the office and multiple places around the house – almost anywhere you'd keep memo pads or scrap paper.

## **FEATURES**

Erase your image with the touch of a button

Sealed 3v watch battery provides over 50,000 erase cycles

Ultra 1/8" thin and light – fits easily into backpacks, schedulers, or purses

Case and LCD made from durable, shatter-proof, non-toxic plastic

Pressure-sensitive LCD writing surface is easy to clean and maintain

Write or draw with the included stainless steel stylus or almost any other instrument – even your finger

Includes magnets and stylus clip