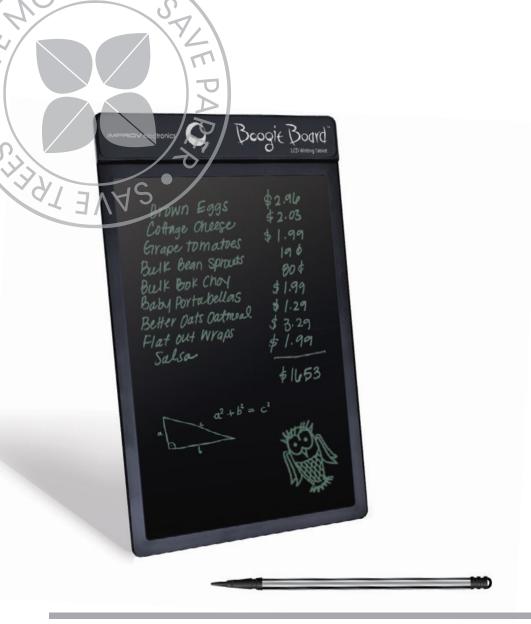

# Boogie Board THE ORIGINAL 8.5

The Boogie Board Original 8.5 LCD eWriter is the model that started the paperless writing revolution. Ultra light (4 oz.) and thin (1/8"), one just isn't enough. Get one for on the go, in the office and multiple places around the house – almost anywhere you'd keep memo pads or scrap paper.

Pressure-sensitive LCD writing surface is easy to clean and maintain

Write or draw with the included stainless steel stylus or almost any other instrument – even your finger

Includes magnets and stylus clip