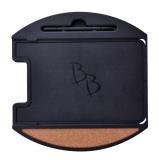

# **ACCESSORIES**

**Neoprene Sleeve** protects your eWriter and eliminates accidental screen marks. Includes sewn-in stylus holder.

**Message Center** attaches to almost any flat surface, slide eWriter into place for use, remove eWriter to take it on the go. Includes reversible cork/metallic insert.