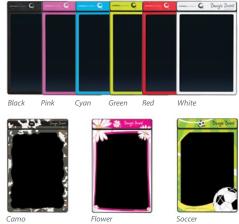

Board Original 8.5 LCD eWriter is the model that started the paperless writing revolution. Ultra light (4 oz.) and thin (1/8"), one just isn't enough. Get one for on the go, in the office and multiple places around the house – almost anywhere you'd keep memo pads or scrap paper.

**SCHOOL** 



**OFFICE** 



## **FEATURES**

Erase your image with the touch of a button

Sealed 3v watch battery provides over 50,000 erase cycles

Ultra 1/8" thin and light – fits easily into backpacks, schedulers, or purses

Case and LCD made from durable, shatter-proof, non-toxic plastic

Pressure-sensitive LCD writing surface is easy to clean and maintain

Write or draw with the included stainless steel stylus or almost any other instrument – even your finger

Includes magnets and stylus clip

# 9 STYLES



# **ACCESSORIES**



**Neoprene Sleeve** protects your eWriter and eliminates accidental screen marks. Includes sewn-in stylus holder.



**Message Center** attaches to almost any flat surface, slide eWriter into place for use, remove eWriter to take it on the go. Includes reversible cork/metallic insert.

### PACKAGED PRODUCT





iMPROV ELECTRONICS a Kent Displays Company



www.improvelectronics.com

343 Portage Blvd., Kent, Ohio USA | 1-330-931-0811